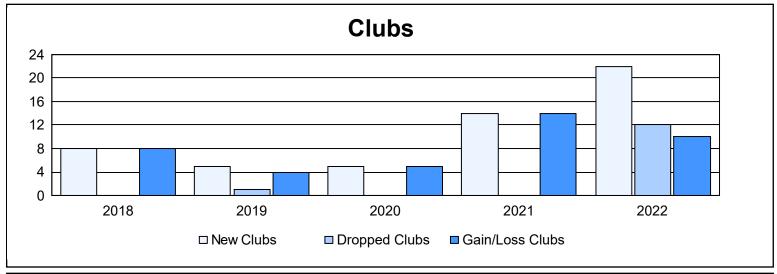

District 324 C

As of June 2022 Cumulative

| Year      | New<br>Clubs | Dropped<br>Clubs | Gain/<br>Loss<br>Clubs | New<br>Members | Charter<br>Members | Reinstate<br>Members | Transfer<br>Members | Total<br>Member<br>Added | Total<br>Members<br>Dropped | Gain/<br>Loss<br>Members |
|-----------|--------------|------------------|------------------------|----------------|--------------------|----------------------|---------------------|--------------------------|-----------------------------|--------------------------|
| 2017-2018 | 8            | 0                | 8                      | 1,051          | 210                | 932                  | 77                  | 2,270                    | 1,800                       | 470                      |
| 2018-2019 | 5            | 1                | 4                      | 1,575          | 218                | 18                   | 7                   | 1,818                    | 704                         | 1,114                    |
| 2019-2020 | 5            | 0                | 5                      | 536            | 149                | 172                  | 4                   | 861                      | 1,375                       | -514                     |
| 2020-2021 | 14           | 0                | 14                     | 1,086          | 451                | 533                  | 16                  | 2,086                    | 2,000                       | 86                       |
| 2021-2022 | 22           | 12               | 10                     | 626            | 733                | 1,426                | 26                  | 2,811                    | 2,567                       | 244                      |
| Average   | 11           | 3                | 8                      | 975            | 352                | 616                  | 26                  | 1,969                    | 1,689                       | 280                      |