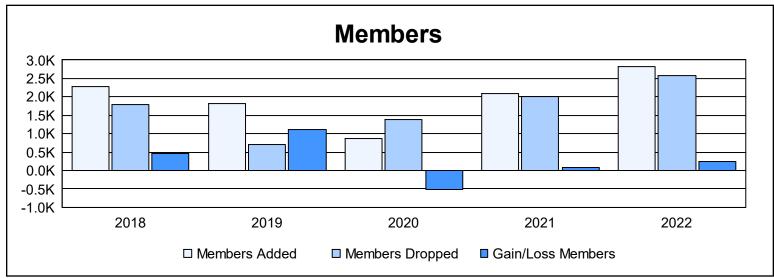

District 324 C

As of June 2022 Cumulative

| Year      | New<br>Clubs | Dropped<br>Clubs | Gain/<br>Loss<br>Clubs | New<br>Members | Charter<br>Members | Reinstate<br>Members | Transfer<br>Members | Total<br>Member<br>Added | Total<br>Members<br>Dropped | Gain/<br>Loss<br>Members |
|-----------|--------------|------------------|------------------------|----------------|--------------------|----------------------|---------------------|--------------------------|-----------------------------|--------------------------|
| 2017-2018 | 8            | 0                | 8                      | 1,051          | 210                | 932                  | 77                  | 2,270                    | 1,800                       | 470                      |
| 2018-2019 | 5            | 1                | 4                      | 1,575          | 218                | 18                   | 7                   | 1,818                    | 704                         | 1,114                    |
| 2019-2020 | 5            | 0                | 5                      | 536            | 149                | 172                  | 4                   | 861                      | 1,375                       | -514                     |
| 2020-2021 | 14           | 0                | 14                     | 1,086          | 451                | 533                  | 16                  | 2,086                    | 2,000                       | 86                       |
| 2021-2022 | 22           | 12               | 10                     | 626            | 733                | 1,426                | 26                  | 2,811                    | 2,567                       | 244                      |
| Average   | 11           | 3                | 8                      | 975            | 352                | 616                  | 26                  | 1,969                    | 1,689                       | 280                      |